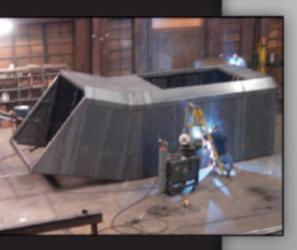

### Small to **SUPER MASSIVE** parts, long and short runs.

- Fabrication
- Machining
- Vertical Turning
- Welding
- Sawing
- Flame Cutting
- Punching
- Sandblasting
- Painting

Assembly

### Fabrication

- Shear that can cut 3/4" mild steel plate, 12 feet wide
- 500 ton brake press 14 feet wide
- 400 ton press

### Welding

- A.W.S. Certification available per customer request
- All types of materials
- Wirefeed, Arc/stick, Braising, Heliarc; specializing in Submerged Arc
- Weldments up to 75 tons