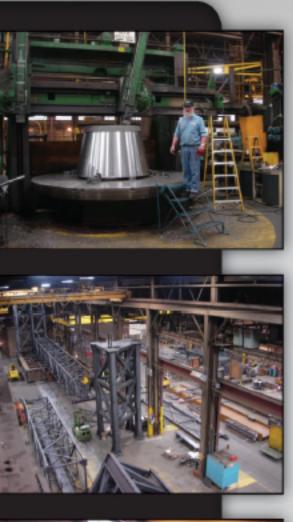

Our 73,700 square foot facility is dedicated to the production of small to SUPER MASSIVE parts, long to short runs. Our high bay has two cranes that can lift 75 tons up to 30 feet. Two of our cranes can travel 400 feet, 200 feet outside.

### Equipment

- 73,700 square foot manufacturing facility
- High Bay with two cranes that can lift 75 tons up to 30 feet and travel 400 feet (200 feet outside)

### **Vertical Turning**

- Hypro can turn 12 feet in diameter, 8 feet high and has two vertical rams and digital readouts.
- 62" King with 2 vertical rams, 4 tool turret and 2-axis digital readout.
- 60" Bullard with two vertical rams, 1 side and 2 two-angle digital readouts.