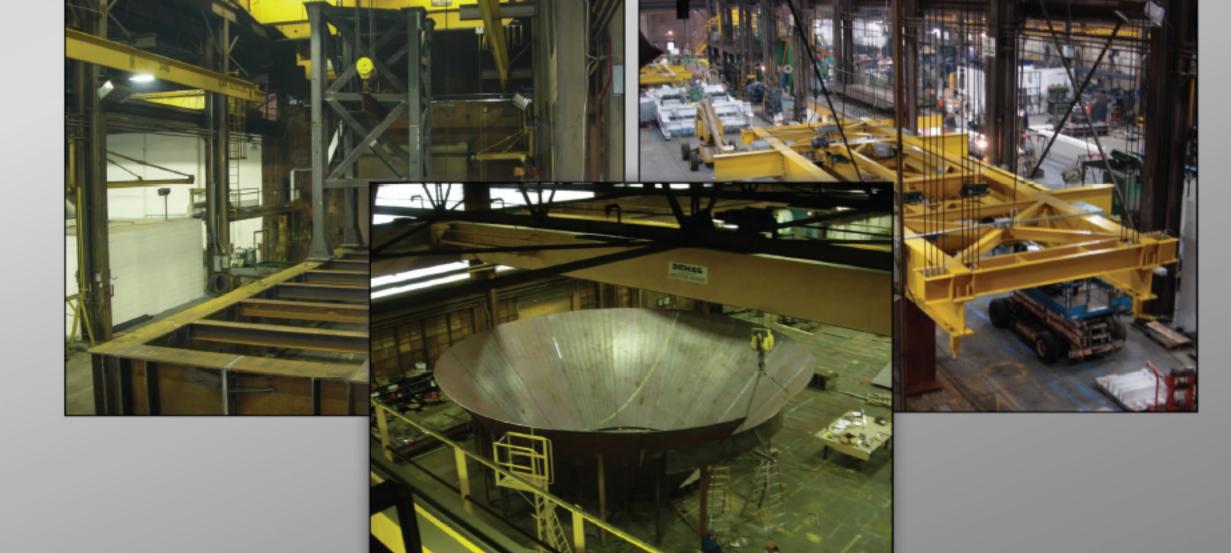

Our 73,700 square foot facility is dedicated to the production of small to SUPER MASSIVE parts, long to short runs. Our high bay has two cranes that can lift 75 tons up to 30 feet. Two of our cranes can travel 400 feet, 200 feet outside.

### Equipment

- 73,700 square foot manufacturing facility
- High Bay with two cranes that can lift 75 tons up to 30 feet and travel 400 feet (200 feet outside)

### **Vertical Turning**

- Hypro can turn 12 feet in diameter, 8 feet high and has two vertical rams and digital readouts.
- 62" King with 2 vertical rams, 4 tool turret and 2-axis digital readout.
- 60" Bullard with two vertical rams, 1 side and 2 two-angle digital readouts.

### Welding

- A.W.S. Certification available per customer request
- All types of materials
- Wirefeed, Arc/stick, Braising, Heliarc; specializing in Submerged Arc
- Weldments up to 75 tons