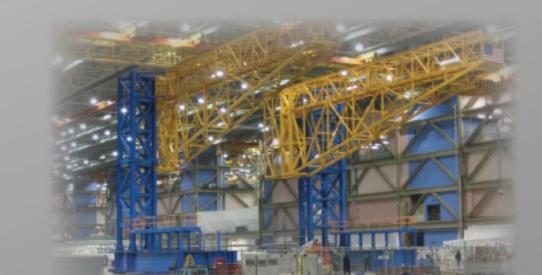

Our 73,700 square foot facility is dedicated to the production of small to SUPER MASSIVE parts, long to short runs. Our high bay has two cranes that can lift 75 tons up to 30 feet. Two of our cranes can travel 400 feet, 200 feet outside.

### Equipment

- 73,700 square foot manufacturing facility
- High Bay with two cranes that can lift 75 tons up to 30 feet and travel 400 feet (200 feet outside)