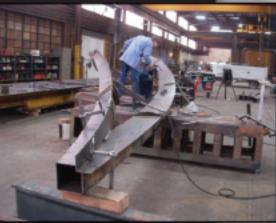

### Small to **SUPER MASSIVE** parts, long and short runs.

- Fabrication
- Machining
- Vertical Turning
- Welding
- Sawing
- Flame Cutting
- Punching
- Sandblasting
- Painting

Assembly

### Fabrication

- Shear that can cut 3/4" mild steel plate, 12 feet wide
- 500 ton brake press 14 feet wide
- 400 ton press

### Welding

- A.W.S. Certification available per customer request
- All types of materials
- Wirefeed, Arc/stick, Braising, Heliarc; specializing in Submerged Arc
- Weldments up to 75 tons