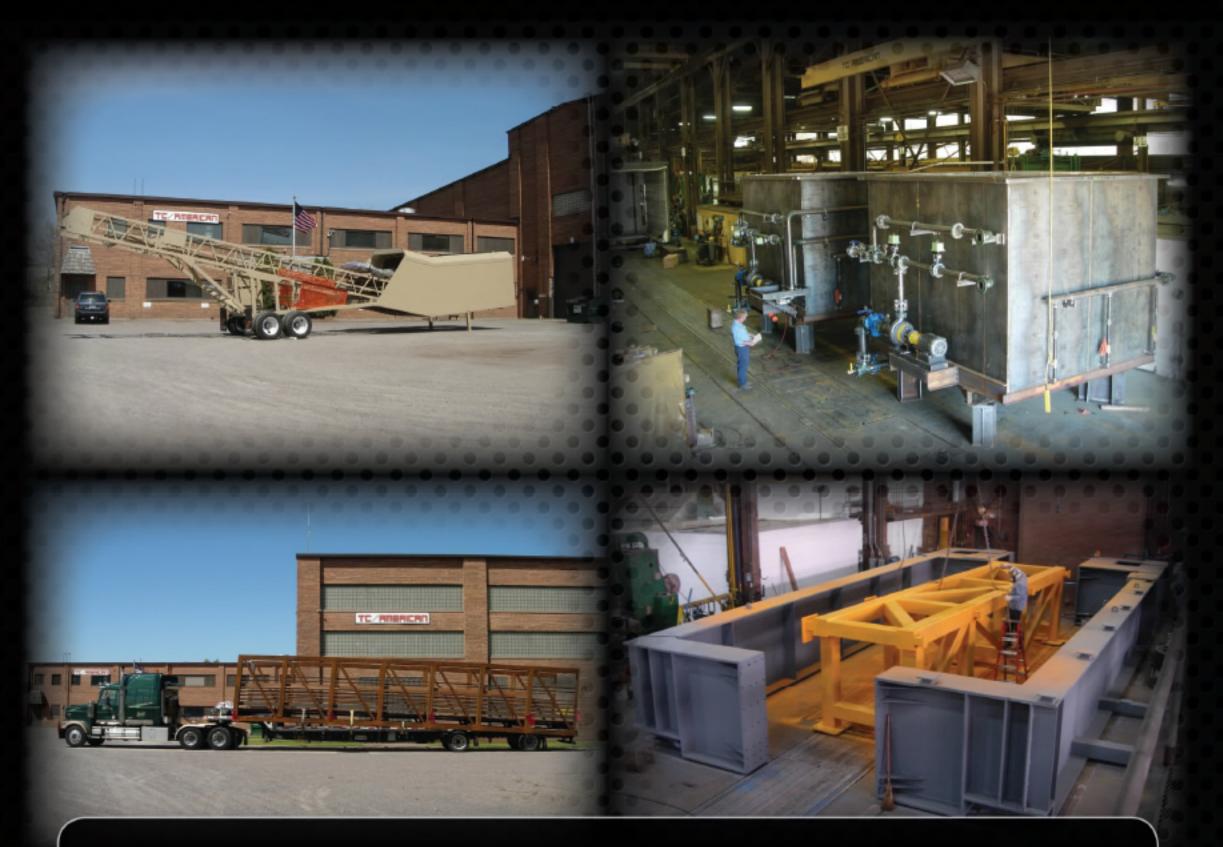

Our 73,700 square foot facility is dedicated to the production of small to SUPER MASSIVE parts, long to short runs. Our high bay has two cranes that can lift 75 tons up to 30 feet. Two of our cranes can travel 400 feet, 200 feet outside.

### Equipment

- 73,700 square foot manufacturing facility
- High Bay with two cranes that can lift 75 tons up to 30 feet and travel 400 feet (200 feet outside)

### Fabrication

- Shear that can cut 3/4" mild steel plate, 12 feet wide
- 500 ton brake press 14 feet wide
- 400 ton press

### Welding

- A.W.S. Certification available per customer request
- All types of materials
- Wirefeed, Arc/stick, Braising, Heliarc; specializing in Submerged Arc
- Weldments up to 75 tons