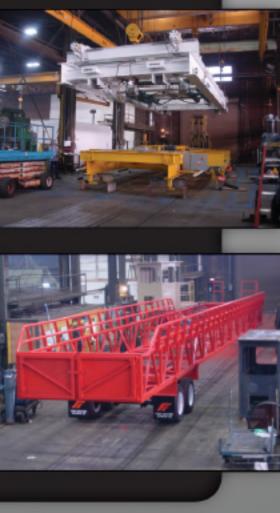

Our 73,700 square foot facility is dedicated to the production of small to SUPER MASSIVE parts, long to short runs. Our high bay has two cranes that can lift 75 tons up to 30 feet. Two of our cranes can travel 400 feet, 200 feet outside.

### Equipment

- 73,700 square foot manufacturing facility
- High Bay with two cranes that can lift 75 tons up to 30 feet and travel 400 feet (200 feet outside)

### Welding

- A.W.S. Certification available per customer request
- All types of materials
- Wirefeed, Arc/stick, Braising, Heliarc; specializing in Submerged Arc
- Weldments up to 75 tons