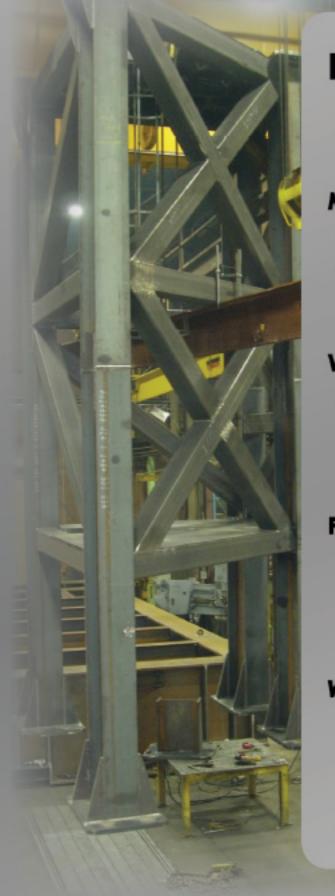

Our 73,700 square foot facility is dedicated to the production of small to SUPER MASSIVE parts, long to short runs. Our high bay has two cranes that can lift 75 tons up to 30 feet. Two of our cranes can travel 400 feet, 200 feet outside.

### Equipment

- 73,700 square foot manufacturing facility
- High Bay with two cranes that can lift 75 tons up to 30 feet and travel 400 feet (200 feet outside)